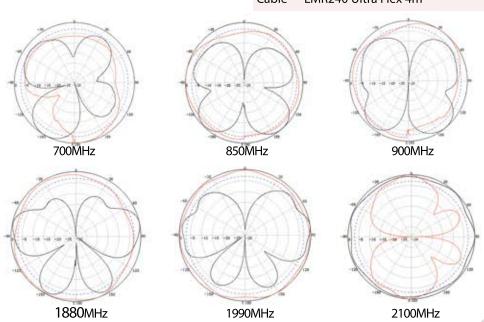

| BLACKHAWK OMNI TRUCKER MINI     |                                       |
|---------------------------------|---------------------------------------|
| ELECTRICAL SPECIFICATIONS       | MECHANICAL SPECIFICATIONS             |
| Freq Range 698-960/1710-2700MHz | Dimensions L 400mm x D 16mm           |
| Impedance 50 $\Omega$           | Weight 0.50kg                         |
| VSWR ≤ 2.0                      | Operating Temperature -40°C- to +65°C |
| Gain 3dBi/5dBi                  | Termination SMA Male                  |
| Max Input Power 100W            | Material Glass / Steel                |
| Vertical Beamwidth 60°          | Antenna Colour Black                  |
| Horiz. Beamwidth 360°           | Diameter of installing pole 32.5mm    |
|                                 | Cable LMR240 Ultra Flex 4m            |
|                                 |                                       |